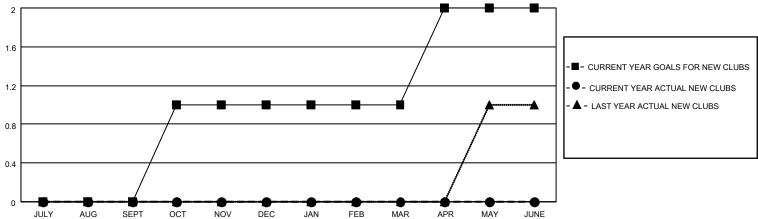

## District 11 A1

| Clubs                 |               |           |               | Members               |                        |                         |                                                   |
|-----------------------|---------------|-----------|---------------|-----------------------|------------------------|-------------------------|---------------------------------------------------|
| RESULTS FOR 2021-2022 |               |           |               | RESULTS FOR 2021-2022 |                        |                         |                                                   |
| QUARTER               | NEW CLUB GOAL | NEW CLUBS | DROPPED CLUBS | QUARTER MEMB          | BER GROWTH NET<br>GOAL | MEMBER GROWTH<br>ACTUAL | DROPPED<br>MEMBERS ACTUA<br>(including transfers) |
| JULY/AUG/SEPT         | 0             | 0         | 0             | JULY/AUG/SEPT         | 5                      | 21                      | 27                                                |
| OCT/NOV/DEC           | 1             | 0         | 0             | OCT/NOV/DEC           | 10                     | 17                      | 37                                                |
| JAN/FEB/MAR           | 0             | 0         | 0             | JAN/FEB/MAR           | 5                      | 0                       | 0                                                 |
| APR/MAY/JUNE          | 1             | 0         | 0             | APR/MAY/JUNE          | 10                     | 0                       | 0                                                 |

JAN

MAR

APR

- MEMBER GROWTH ACTUAL

▲ - LAST YEAR MEMBERSHIP ACTUAL

| DROPPED CLUBS: 0 |    |
|------------------|----|
| ,                |    |
| DROPPED MEMBERS  |    |
| DECEASED         | 9  |
| CLUB CANCELLED   | 0  |
| OTHER            | 55 |
| TOTAL            | 64 |
|                  |    |