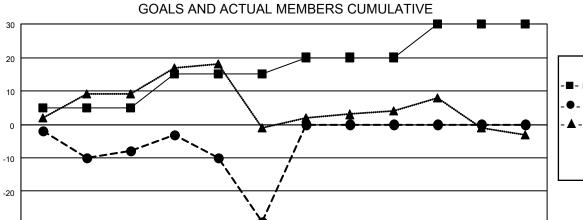

## District 11 A1

| Clubs                 |               |           |               | Members               |                        |                         |                                                   |
|-----------------------|---------------|-----------|---------------|-----------------------|------------------------|-------------------------|---------------------------------------------------|
| RESULTS FOR 2021-2022 |               |           |               | RESULTS FOR 2021-2022 |                        |                         |                                                   |
| QUARTER               | NEW CLUB GOAL | NEW CLUBS | DROPPED CLUBS | QUARTER MEMB          | BER GROWTH NET<br>GOAL | MEMBER GROWTH<br>ACTUAL | DROPPED<br>MEMBERS ACTUA<br>(including transfers) |
| JULY/AUG/SEPT         | 0             | 0         | 0             | JULY/AUG/SEPT         | 5                      | 21                      | 27                                                |
| OCT/NOV/DEC           | 1             | 0         | 0             | OCT/NOV/DEC           | 10                     | 17                      | 37                                                |
| JAN/FEB/MAR           | 0             | 0         | 0             | JAN/FEB/MAR           | 5                      | 0                       | 0                                                 |
| APR/MAY/JUNE          | 1             | 0         | 0             | APR/MAY/JUNE          | 10                     | 0                       | 0                                                 |

JAN

MAR

APR

- MEMBER GROWTH ACTUAL

▲ - LAST YEAR MEMBERSHIP ACTUAL

| DROPPED CLUBS: 0 |    |
|------------------|----|
| ,                |    |
| DROPPED MEMBERS  |    |
| DECEASED         | 9  |
| CLUB CANCELLED   | 0  |
| OTHER            | 55 |
| TOTAL            | 64 |
|                  |    |

AUG

SEPT

ОСТ

NOV

| 10 CLUBS OF 36 ADDED 1 OR<br>MORE NEW MEMBERS | GENDER DISTRIBUTION       |                              |     |  |
|-----------------------------------------------|---------------------------|------------------------------|-----|--|
|                                               | MALE                      | 450 (63.65%)<br>257 (36.35%) |     |  |
| ]                                             | FEMALE                    |                              |     |  |
|                                               | NON BINARY                | 0 (0.00%)                    |     |  |
|                                               | PREFER NOT TO ANSWER      | 0 (0.00%)                    |     |  |
|                                               |                           |                              |     |  |
| CLICK HERE FOR CUMULATIVE MEMBERSHIP DATA     | TOTAL FAMILY UNIT MEMBERS |                              | 139 |  |
|                                               | FAMILY MEMBERS PAYING HAI | F DUES                       | 74  |  |